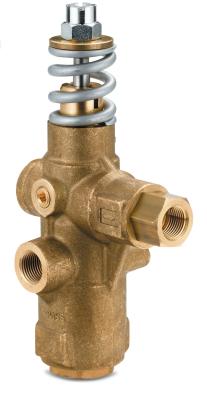

# 7576 HIGH PRESSURE REGULATING UNLOADER

### Heavy-Duty High Pressure System Pressure Relief and Protection

#### **Typical Applications**

- · Cement cleaning
- · Ship hull cleaning
- Off shore platform cleaning
- Hydrostatic cleaning
- Water-jetting
- Water blasting

| SPECIFICATIONS         | U.S. Measure       | Metric Measure        |
|------------------------|--------------------|-----------------------|
| Flow Range             | 1 to 21 gpm        | 3.8 to 80 lpm         |
| Maximum Pressure Range | 1500 to 7250 psi   | 105 to 500 bar        |
| Maximum Temperature    | 195° F             | 90° C                 |
| Inlet Port (back)      | 1/2" BSPF          | 1/2" BSPF             |
| Outlet Port (front)    | 1/2" BSPF          | 1/2" BSPF             |
| Bypass Port (side)     | 1/2" BSPF          | 1/2" BSPF             |
| Guage Port             | 1/4" BSPF          | 1/4" BSPF             |
| Weight                 | 7.6 lbs            | 3.45 kg               |
| Dimensions             | 9.23" x 5" x 2.85" | 234.5 x 127 x 72.5 mm |